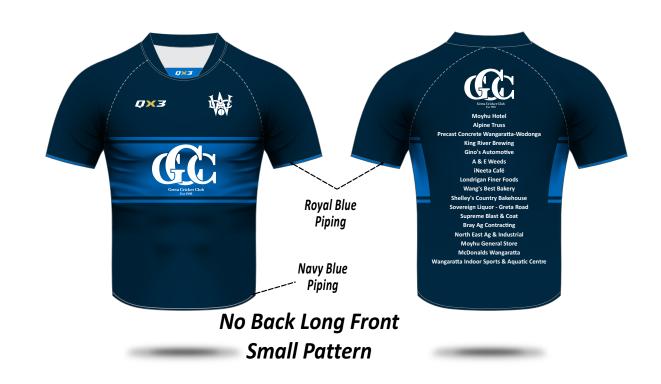

## **DETAILS:**

| T SHIRT          |                   |
|------------------|-------------------|
| Main Fabric      | Micro Interlock   |
| Pattern #        |                   |
| Production Style | Sublimation       |
| Style            | American Cut      |
| Collar           | Special Collar #4 |
| Placket          | Same As Fabric    |
| Sleeves          | Short Sleeves     |
| Instrcutions     |                   |