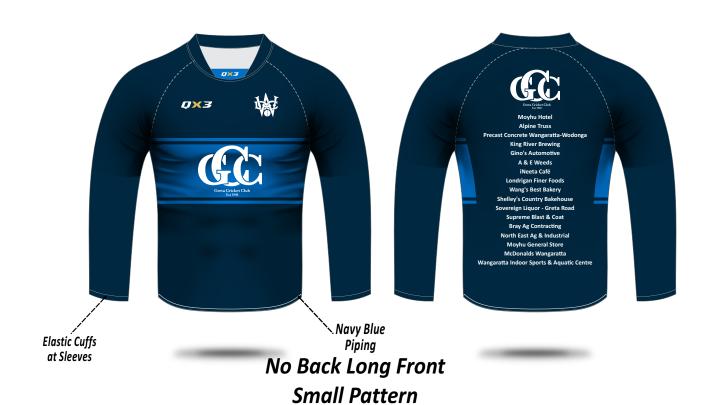

## **DETAILS:**

| T SHIRT          |                              |
|------------------|------------------------------|
| Main Fabric      | Micro Interlock              |
| Pattern #        |                              |
| Production Style | Sublimation                  |
| Style            | American Cut                 |
| Collar           | Special Collar #4            |
| Placket          | Same As Fabric               |
| Sleeves          | Short Sleeves                |
| Instrcutions     | Use Elastic Cuffs At Sleeves |